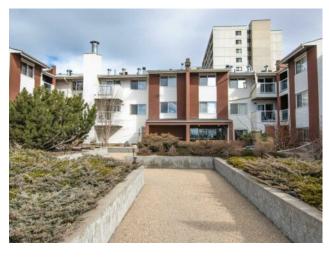

## 38, 9640 92 Avenue Grande Prairie, Alberta

Welcome to this beautifully maintained 2 bedroom, 1 bathroom condo located on the desirable third floor in Brodie Manor, an adult living complex. Offering a bright and spacious layout, this unit features an open concept living and dining area, a modern kitchen with stainless steel appliances, and a private balcony perfect for enjoying your morning coffee. The primary suite boasts a large walk-in closet while the second bedroom is ideal for guests or a home office. There is a full bathroom plus storage space. With laundry on each floor, secure building access, and convenient parking, this condo offers comfort, convenience, and style on one perfect package. Book your showing today!