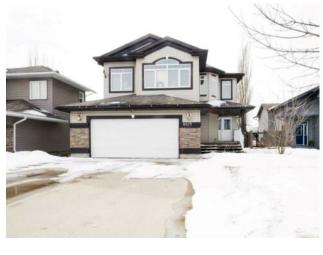

## 8625 70 Avenue Grande Prairie, Alberta

Features: Ceiling Fan(s), Jetted Tub, Kitchen Island, No Smoking Home, Open Floorplan, Pantry

Inclusions: Blinds

Massive 2 Storey that is situated in desirable Signature Falls, with NO REAR NEIGHBORS! This home welcomes you with a large entry way that leads you into popular open concept layout on the main floor. Kitchen hosts adequate amount of cabinet + counter space, raised island for stool seating, and walk through style pantry. Dining is spacious allowing for a table size for any occasion. Living room has grand windows for natural light from the south backing yard, and complimented nicely by gas fireplace. The remainder of the main floor consists of half bathroom, and main floor laundry. Heading upstairs you will find must have bonus room above the garage, full bathroom, three more bedrooms including the master bedroom which is it's own oasis with walk in closet, flex room space, and huge en-suite with jetted tub. Basement is an open canvas awaiting you to finish it the way your heart desires. Backyard is fully fenced and south backing great for sunshine all day long. Oversized double car garage is incredible for winter parking or storage. Book your viewing today of this well cared for home with 2270sq-ft of living space not including the basement!