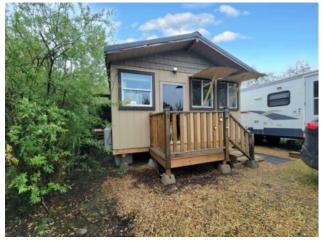

Floors:

Roof:

**Basement:** 

Foundation:

**Exterior:** 

Features:

An amazing spot to unwind this summer! This cabin at Hill & Hollow Campground is the perfect place to unwind, all year round! Comes with an inside kitchen, with living area as well as a separate bedroom out back, come escape the hustle and bustle of the City! Laminate flooring, wood stove for added comfort. Hill & Hollow comes with some fantastic amenities including, laundry, a boat launch and fishing! Don't miss out on your small slice of Heaven!