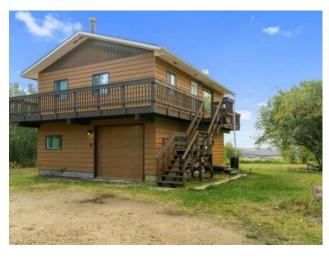

## #9, 743010 Range Road 50 Rural Grande Prairie No. 1, County of, Alberta

## MLS # A2203742

\$445,000

| Division: | Morgan's Mountain Estates        |        |                   |  |  |
|-----------|----------------------------------|--------|-------------------|--|--|
| Type:     | Residential/House                |        |                   |  |  |
| Style:    | 2 Storey, Acreage with Residence |        |                   |  |  |
| Size:     | 1,270 sq.ft.                     | Age:   | 1980 (45 yrs old) |  |  |
| Beds:     | 3                                | Baths: | 2                 |  |  |
| Garage:   | Single Garage Attached           |        |                   |  |  |
| Lot Size: | 3.00 Acres                       |        |                   |  |  |
| Lot Feat: | Brush, Landscaped, Treed, Views  |        |                   |  |  |

Features: No Smoking Home

Inclusions: Shed

Escape to your own private retreat on Morgan's Mountain! This beautifully maintained and virtually staged 3-bedroom, 2-bathroom home sits on 3 acres of pristine land, offering peace, privacy, and one of the most breathtaking views in the area. Windows throughout the home frame the panoramic mountain and valley views, bringing the outdoors right into your living room. The 3 bedrooms bedrooms are generously sized, perfect for family, guests, or home office space. The real showstopper is the 3 acres of land surrounding this home. Whether you're gardening, exploring, or simply sitting back to soak in the view, the space offers endless possibilities for outdoor enjoyment. Perched on Morgan's Mountain, this home offers some of the best views you'll find in the area. Imagine waking up every day to the natural beauty of rolling hills, lush forest, and endless sky. If you're looking for a serene mountain lifestyle, with room to roam and views to die for, this property is a rare find. Don't miss the chance to make it yours—schedule a showing today and see this slice of paradise for yourself!