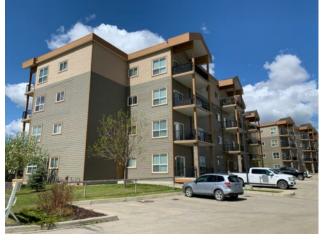

## \$160,000

| Division: | Lakeland                           |        |                   |
|-----------|------------------------------------|--------|-------------------|
| Туре:     | Residential/Low Rise (2-4 stories) |        |                   |
| Style:    | Apartment-Single Level Unit        |        |                   |
| Size:     | 720 sq.ft.                         | Age:   | 2006 (19 yrs old) |
| Beds:     | 2                                  | Baths: | 2                 |
| Garage:   | Assigned, Leased, Stall            |        |                   |
| Lot Size: | -                                  |        |                   |
| Lot Feat: | -                                  |        |                   |
|           | Water:                             | -      |                   |
|           | Sewer:                             | -      |                   |
|           | Condo Fee:                         | \$ 558 |                   |
|           | LLD:                               | -      |                   |
|           | Zoning:                            | RM     |                   |
|           | Utilities:                         | -      |                   |
|           |                                    |        |                   |

Inclusions: fridge, stove, washer, dryer, dishwasher (all appliances as is)

Top floor, sunny west facing condo in The Vistas at Crystal Lake. 2 bedroom, 2 bath condo and in-suite laundry with a great view from the balcony! This complex is located across from Maude Clifford School, convenience store, eating establishments & other amenities. Condo fees of \$558 are inclusive of parking stall and incl water, gas, garbage removal, lawn care, snow removal, as well as reserve contribution. Book your viewing today!