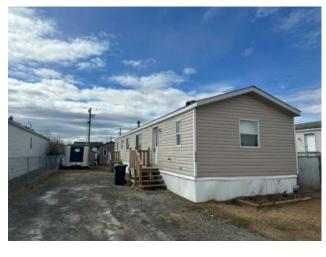

## 9715 108 Avenue Clairmont, Alberta

Features: Open Floorplan, Vaulted Ceiling(s)

Inclusions: refrigerator, stove, dishwasher, washer, dryer, window coverings

Land, Ho! No lot rent here! Enjoy all the frills of small town living but within a few minutes of City life & all its services! This home is ready for new ownership. 3 bedrooms, 2 bathrooms, open floor plan, kitchen skylight & extra cabinets, no carpet in home and low County taxes are just a few of the great features this property has. Yard is fenced on 3 sides and there are no rear neighbours. There are also 2 sheds for your outside storage of items. Long, black crushed stone driveway can accommodate 4 vehicles or your RV. Shingles are only a couple years old. Located super close to the Adventure Park, walking trails, Clairmont Lake and the Community School. Contact a REALTOR® today for more info or to view! Quick possession is possible - don't delay - property is selling quick in the area.