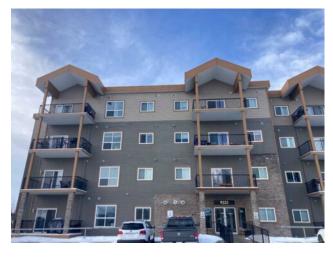

## 203, 9225 LAKELAND DR Grande Prairie, Alberta

Inclusions: none

Updated 2 bed 2 bath corner unit Condo in the Vistas with 2 parking stalls! This condo has had new flooring and features an open concept layout in the living room, dining and kitchen with a patio door leading to your covered deck. The master bedroom has a full ensuite bathroom with a shower. There a second full bathroom and 2ned spare bedroom. This condo will be available for you to move in mid June when the tenant moves out. Condo fees 673/ month