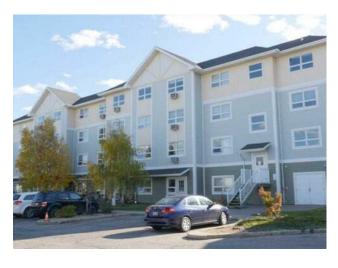

## 334, 10402 111 Street Grande Prairie, Alberta

Emerald Gardens has a great reputation for creating a wonderful community for people who want independent or require assisted living. Third floor condo available on "owned" side of Condominium features 1 bedroom, 1 den and 3-piece bathroom. Updates to the unit includes vinyl plank flooring throughout. The den is large enough to have a spare bed or couch to be used as a TV room or office. Walk in storage closet with power plugs. \*Second floor amenities; rec room, hairdresser, gym, library, laundry facilities and guest suite. (For a fee: laundry, housekeeping, and meal service is available). CONDO FEES \$690/MONTH cover: gas, electricity, common area maintenance, sewer, garbage, snow removal and reserve fund contribution. There is one parking stall assigned to unit & guest parking available to units for no fee.