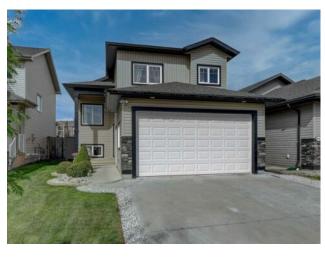

## 8630 88B Street Grande Prairie, Alberta

## MLS # A2238294

\$534,900

| Division: | Riverstone             |        |                   |  |  |  |
|-----------|------------------------|--------|-------------------|--|--|--|
| Type:     | Residential/House      |        |                   |  |  |  |
| Style:    | Modified Bi-Level      |        |                   |  |  |  |
| Size:     | 1,221 sq.ft.           | Age:   | 2014 (11 yrs old) |  |  |  |
| Beds:     | 4                      | Baths: | 3                 |  |  |  |
| Garage:   | Double Garage Attached |        |                   |  |  |  |
| Lot Size: | 0.09 Acre              |        |                   |  |  |  |
| Lot Feat: | See Remarks            |        |                   |  |  |  |

Features: See Remarks

**Inclusions:** Sauna in downstairs bathroom; metal cabinets in garage, all existing window coverings, OTR microwave, GDO and control, lower deck gazebo

THIS IMMACULATE, FULLY DEVELOPED 1221 SQ. FT MODIFIED BI-LEVEL HAS BEEN LIGHTLY LIVED-IN AND EXTREMELY WELL CARED-FOR. THE MAIN FLOOR OFFERS OPEN-CONCEPT WITH A LARGE HIGH-END KITCHEN, DESIGNATED EATING AREA AND FAMILY ROOM WITH A GAS FIREPLACE; INCLUDING 2 BEDROOMS WITH A FULL BATHROOM. UPPER LEVEL BOASTS A PRIVATE SANCTUARY WITH MASTER SUITE - FEATURING A WALK-IN CLOSET AND A LARGE 4 PIECE BATHROOM. THE LOWER LEVEL HAS AN INCREDIBLE SPA-LIKE BATHROOM WITH SAUNA (INCLUDED IN PURCHASE PRICE) AND AN ADDITIONAL BEDROOM WITH A 2ND LARGE FAMILY ROOM! HOWEVER, THE YARD IS BREATHTAKING - INCLUDING AN UPPER AND LOWER DECK -WITH GAZEBO (ALSO, INCLUDED IN PURCHASE PRICE); UNDER-DECK STORAGE AND COMPLETE PRIVACY AND TRANQUILITY. EVERY INCH (FRONT, SIDES AND BACK) OF THIS AMAZING YARD HAS BEEN TENDED TO WITH LOVING CARE - FROM THE FRUIT TREES TO THE BEAUTIFUL FLOWERS AND WALK-WAYS! THIS HOME IS ONE OF A KIND - ALSO INCLUDES AIR- CONDITIONING AND CENTRAL VAC - A MUST SEE! FYI - NEW HOME WARRANTY - 10YR STRUCTURAL IS IN EFFECT UNTIL JANUARY 30, 2027