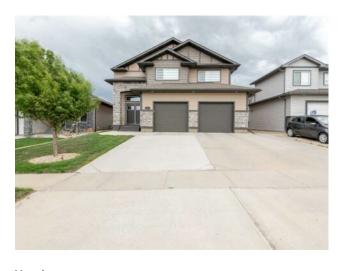

## 15017 104A Street Rural Grande Prairie No. 1, County of, Alberta

MLS # A2237331

\$689,900

| Division: | Whispering Ridge       |        |                   |  |  |
|-----------|------------------------|--------|-------------------|--|--|
| Type:     | Residential/House      |        |                   |  |  |
| Style:    | Modified Bi-Level      |        |                   |  |  |
| Size:     | 1,901 sq.ft.           | Age:   | 2014 (11 yrs old) |  |  |
| Beds:     | 3                      | Baths: | 1 full / 1 half   |  |  |
| Garage:   | Double Garage Attached |        |                   |  |  |
| Lot Size: | 0.13 Acre              |        |                   |  |  |
| Lot Feat: | Back Yard, Landscaped  |        |                   |  |  |

Welcome to this move-in ready Myron floor plan, built by High Mark Homes in 2014 that offers 1,901 sq ft of stylish and functional living space. This immaculately kept 3-bedroom, 2.5-bath home is the perfect blend of comfort, quality, and elegance. This home is equipped with central AC and a heated, fully finished 28'x26' garage. Designed for convenience and ease, the main floor features a spacious primary bedroom with a walk-in closet and private ensuite, as well as main floor laundry. The layout includes a bright and open living area, a modern kitchen with quartz countertops, and a formal dining room—perfect for family dinners or entertaining guests. Upstairs, you'll find two generously sized bedrooms, each with its own walk-in closet, along with a full bathroom. Step outside onto the MASSIVE covered deck to enjoy the fully fenced and professionally landscaped yard that also backs onto walking trails to lead to Whispering Ridge Community School. Located in desirable Whispering Ridge and built with exceptional craftsmanship, this home is move-in ready and shows true pride of ownership. A must-see for anyone looking for a high-quality, low-maintenance lifestyle!