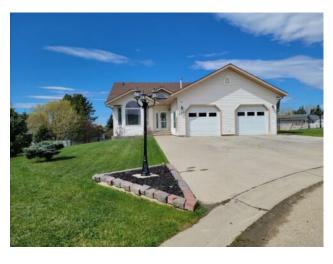

## 809 Cherry Close Beaverlodge, Alberta

## MLS # A2237300

\$499,000

N/A Division: Residential/House Type: Style: Bungalow Size: 1,355 sq.ft. Age: 2003 (22 yrs old) **Beds:** Baths: Garage: **Double Garage Attached** Lot Size: 0.19 Acre Lot Feat: Cul-De-Sac

See Remarks

Inclusions: N/A

Features:

Welcome to this beautifully updated bungalow nestled in a quiet cul-de-sac in the heart of Beaverlodge. This fully finished home offers 4 bedrooms and 2 full bathrooms, all ready for the new family! Enjoy the comfort and functionality of a walk-out basement, offering easy access to the backyard and loads of natural light. The spacious double car garage provides ample room for parking, storage, or a workshop. Recently fully renovated, this home blends modern upgrades with classic charm. Whether you're relaxing on the main floor or entertaining in the bright lower level, there's room for everyone to enjoy. Situated in a family-friendly neighborhood with minimal traffic, this gem won't last long—schedule your private showing today!