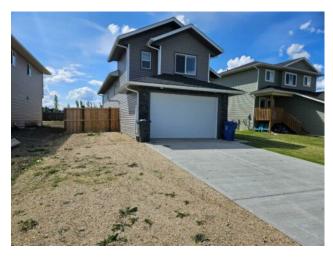

## 9464 92 Street Wembley, Alberta

## MLS # A2235122

\$424,900

NONE Division: Residential/House Type: Style: Modified Bi-Level Size: 1,292 sq.ft. Age: 2023 (2 yrs old) **Beds:** Baths: Garage: Double Garage Attached, RV Access/Parking Lot Size: 0.12 Acre Lot Feat: Back Lane, Back Yard

Features: See Remarks

Inclusions: none

Welcome to this incredible modified bi-level home in Wembley that is ready for you to move in and enjoy! Boasting an attached garage and situated on a large lot, this property features a spacious backyard. The lot is wide enough that it can have an RV parking pad in the front. As you step inside, you'll be greeted by a lovely entryway complete with ample storage space. The main level offers a fantastic kitchen area featuring stunning cabinetry and Quartz countertops, a generous dining area, and a comfortable family room. The upper level is home to a generously sized master bedroom with a walk-in closet and an ensuite featuring a tiled shower. The basement level is open and waiting for your creative touch to develop into additional living space. Located just a short 12-minute drive west of Grande Prairie, this home is situated in a fantastic area, offering numerous advantages. Come see for yourself what this remarkable property has to offer!