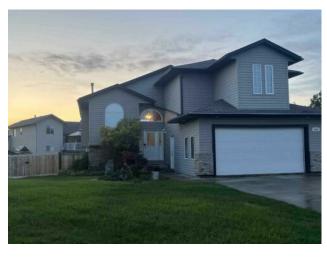

## 9342 Lakeshore Court Grande Prairie, Alberta

## MLS # A2231970

\$519,900

| Division: | Crystal Lake Estates                              |        |                   |  |
|-----------|---------------------------------------------------|--------|-------------------|--|
| Type:     | Residential/House                                 |        |                   |  |
| Style:    | Modified Bi-Level                                 |        |                   |  |
| Size:     | 1,581 sq.ft.                                      | Age:   | 2006 (19 yrs old) |  |
| Beds:     | 5                                                 | Baths: | 3                 |  |
| Garage:   | Double Garage Attached                            |        |                   |  |
| Lot Size: | 0.18 Acre                                         |        |                   |  |
| Lot Feat: | Back Yard, Cul-De-Sac, Landscaped, Pie Shaped Lot |        |                   |  |

Features: Ceiling Fan(s), High Ceilings, Open Floorplan, Pantry, Soaking Tub

Inclusions: N/A

This beautiful modified bi-level home in Crystal Lake Estates is tucked away in a cul-de-sac on Lakeshore Court. This home features five large bedrooms and a generously sized office facing the street. You'll immediately notice the extensive updates upon entering, including vinyl plank flooring and a recently renovated kitchen, ensuite, and master closet. The tall ceilings are perfect for displaying a grand Christmas tree during the holidays, and the wonderful gas fireplace is ideal for colder nights. Enjoy the air-conditioned comfort during the summer, or head outside to the large backyard. It's big enough for a hot tub and a swimming pool, with plenty of space left for kids to play! Cedar fence was redone in 2024