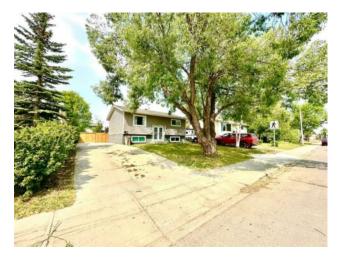

## 8018 Patterson Drive Grande Prairie, Alberta

Inclusions: N/a

Fresh Updates & Family-Friendly Living in Patterson – \$329,900 Welcome to 8018 Patterson Drive—a well-maintained 4-bedroom, 1.5-bath home offering the perfect balance of recent upgrades and future potential. Major improvements have already been taken care of, including new shingles, siding, windows, hot water tank, stove, dishwasher, and an over-the-range microwave. The fully fenced yard, new deck, and updated fence provide a great space for outdoor entertaining, relaxing, or letting kids and pets play freely. Inside, you'Il find four generously sized bedrooms and 1.5 bathrooms, creating a practical and comfortable layout for families or anyone in need of extra space. The main living areas are filled with natural light and ready for your personal touch. Located in a mature neighborhood close to schools, parks, and amenities, this home is ideal for anyone seeking a smart investment in a convenient and family-friendly location. Don't miss your chance to make this house your home—contact your favorite real estate agent to schedule a private showing today!