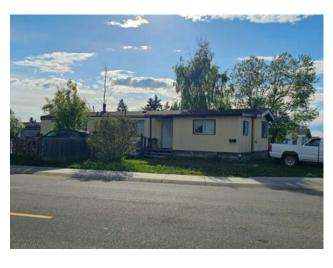

## 9601 122 Avenue Grande Prairie, Alberta

## MLS # A2225407

\$114,900

| Division: | Crystal Ridge                                          |        |                   |  |  |
|-----------|--------------------------------------------------------|--------|-------------------|--|--|
| Type:     | Residential/Manufactured House                         |        |                   |  |  |
| Style:    | Mobile Home-Single Wide                                |        |                   |  |  |
| Size:     | 1,190 sq.ft.                                           | Age:   | 1983 (42 yrs old) |  |  |
| Beds:     | 3                                                      | Baths: | 2                 |  |  |
| Garage:   | Off Street                                             |        |                   |  |  |
| Lot Size: | 0.13 Acre                                              |        |                   |  |  |
| Lot Feat: | Back Lane, Back Yard, City Lot, Corner Lot, Front Yard |        |                   |  |  |

Features: See Remarks

Inclusions: See Remarks

This mobile home in Grande Prairie sits on a spacious corner lot and is just a short walk from a nearby park - an ideal location for families, pet owners, or anyone who enjoys green space. Inside offers a functional layout with plenty of potential to personalize and make it your own. The large yard provides extra outdoor space for parking, play, or future plans. Whether you're looking to get into the market or add to your investment portfolio, this property is a great opportunity at an affordable price point in a convenient location.