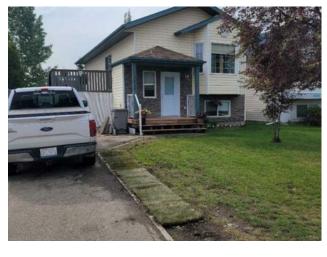

## 9405 Lakeland Drive Grande Prairie, Alberta

## MLS # A2224709

\$299,900

Lakeland Division: Residential/House Type: Style: Bi-Level Size: 820 sq.ft. Age: 2002 (23 yrs old) **Beds:** Baths: Garage: Parking Pad Lot Size: 0.10 Acre City Lot, Irregular Lot Lot Feat:

Features: See Remarks

Inclusions: Fridge, Stove, Dishwasher, Washer, Dryer, All window coverings

This well maintained Lakeland home is perfect for the first time home buyer or investor. Walking into this bright home you are greeted with an open floor plan featuring a family room, dining area, a spacious kitchen, a full bath and two bedrooms. Patio doors off dining area to a large deck for entertaining. Downstairs there is a large family room with gas fireplace and partially finished 3rd bedroom. Large fenced yard complete this great home. Minutes away from school and parks