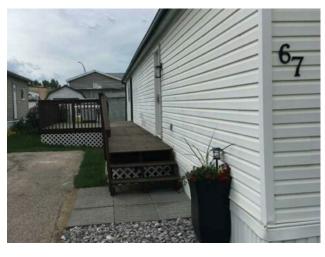

## 67, 8010 100 Street Grande Prairie, Alberta

Features:

Inclusions: none

Take a look at this recently totally updated and renovated mobile home, in one of the nicest Mobile Home Parks in Grande Prairie. Close to schools, shopping and bus routes. The lots are great size, with asphalt parking pads, room for a shed, and comes with large attached deck. This mobile has had a complete makeover from front to back. Newer shingles, new windows, newer furnace, newly renovated bathroom, new flooring throughout, new paint throughout, new light fixtures and outlets replaced. New water lines, some new electrical done, newer skirting, and the list goes on and on. So much that I have attached a supplement sheet. Please ask your Realtor for a Copy. The home is move in ready, with new stove, fridge as well. Call today to view.