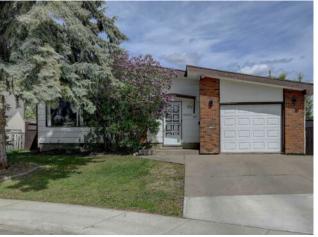

## 9662 83 Avenue Grande Prairie, Alberta

## \$349,900

| Division: | Patterson Place                    |        |                   |
|-----------|------------------------------------|--------|-------------------|
| Туре:     | Residential/House                  |        |                   |
| Style:    | Bungalow                           |        |                   |
| Size:     | 1,208 sq.ft.                       | Age:   | 1976 (49 yrs old) |
| Beds:     | 4                                  | Baths: | 2 full / 1 half   |
| Garage:   | Single Garage Attached             |        |                   |
| Lot Size: | 0.13 Acre                          |        |                   |
| Lot Feat: | Back Yard, Front Yard, See Remarks |        |                   |
|           | Water:                             | -      |                   |
|           | Sewer:                             | -      |                   |
|           | Condo Fee                          | -      |                   |
|           | LLD:                               | -      |                   |
|           | Zoning:                            | RG     |                   |
|           | Utilities:                         | -      |                   |

Inclusions: N/A

UPDATED BUNGALOW IN PATTERSON PLACE WITH 2 PRIMARY BEDROOMS! ENJOY THE PRIVATE, ESTABLISHED, LARGE YARD IN THIS MATURE FAMILY NEIGHBORHOOD. THIS 3-BATH, 4 BEDROOM HOME WITH ATTACHED SINGLE CAR GARAGE HAS MANY UPDATES WHILE MAINTAINING ITS ORIGINAL CHARACTER AND CHARM. THE STYLE OF THE BUNGALOW IS PERFECT FOR FAMILY LIFE, HOWEVER ALSO SERVES OTHER LIFESTYLES WITH THE 2 PRIMARY BEDROOMS AND FULLY FINISHED BASEMENT. IN ADDITION, IT IS CLOSE TO SCHOOLS AND SEVERAL AMENITIES.