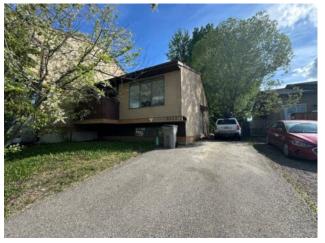

## 9923 71 Avenue Grande Prairie, Alberta

## MLS # A2224023

## \$225,000

| Division: | South Patterson Place           |        |                   |  |
|-----------|---------------------------------|--------|-------------------|--|
| Туре:     | Residential/Duplex              |        |                   |  |
| Style:    | Attached-Side by Side, Bi-Level |        |                   |  |
| Size:     | 820 sq.ft.                      | Age:   | 1979 (46 yrs old) |  |
| Beds:     | 2                               | Baths: | 1                 |  |
| Garage:   | Parking Pad                     |        |                   |  |
| Lot Size: | 0.09 Acre                       |        |                   |  |
| Lot Feat: | Back Yard                       |        |                   |  |
|           | Water:                          | -      |                   |  |
|           | Sewer:                          | -      |                   |  |
|           | Condo Fee                       | : -    |                   |  |
|           | LLD:                            | -      |                   |  |
|           | Zoning:                         | RG     |                   |  |
|           | Utilities:                      | -      |                   |  |

Forced Air, Natural Gas

Heating:

INVESTOR ALERT! This well cared for semi-detached home has a great floor plan. It features a spacious main living area, kitchen/dining space, 2 good sized bedrooms, and a 4 piece bathroom. The property is located on a quiet street in South Patterson, near schools, playgrounds, shopping, buses, and more.