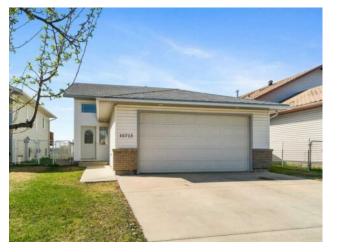

## 10713 72 Avenue Grande Prairie, Alberta

## \$399,000

| Division: | Mission Heights                                                     |        |                   |  |  |
|-----------|---------------------------------------------------------------------|--------|-------------------|--|--|
| Туре:     | Residential/House                                                   |        |                   |  |  |
| Style:    | Bi-Level                                                            |        |                   |  |  |
| Size:     | 1,048 sq.ft.                                                        | Age:   | 2004 (21 yrs old) |  |  |
| Beds:     | 4                                                                   | Baths: | 3                 |  |  |
| Garage:   | Double Garage Attached                                              |        |                   |  |  |
| Lot Size: | 0.11 Acre                                                           |        |                   |  |  |
| Lot Feat: | Back Yard, Backs on to Park/Green Space, City Lot, Front Yard, Lawn |        |                   |  |  |
|           |                                                                     |        |                   |  |  |

Inclusions: Shed

Immediate Possession Available! If you have been waiting for an excellent home, located in a highly sought after community with no rear neighbours, look no further! This cared for bi-level in Mission Heights offers all the space you need for a growing family or alternatively, an excellent addition to your rental portfolio. This 4 bedroom, 3 bathroom home offers comfortable square footage with a practical layout. The main level features newer carpet, nice sized rooms, a 3pc ensuite off your primary bedroom as well as a generous sized two-tierd deck just off your kitchen. Downstairs you will find a large rec room featuring an unfinished/not plumbed in sink and dishwasher encased in cabinetry offering kitchenette possibility, laundry/utility room, another bedroom and 3pc bathroom! A 22x24 attached double car garage is fully insulated with an 8ft door. Backing onto expansive green space and just steps away from the Eastlink Center, you can easily keep active during all the seasons Grande Prairie offers. Book your viewing today!