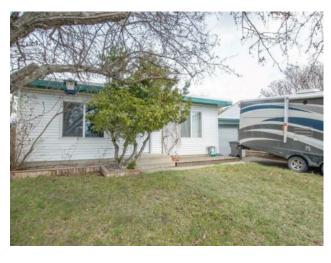

## 9514 105 Avenue Grande Prairie, Alberta

## \$200,000

| Division: | Hillside               |        |                   |  |  |
|-----------|------------------------|--------|-------------------|--|--|
| Type:     | Residential/Hou        | ise    |                   |  |  |
| Style:    | Bungalow               |        |                   |  |  |
| Size:     | 825 sq.ft.             | Age:   | 1956 (69 yrs old) |  |  |
| Beds:     | 2                      | Baths: | 1                 |  |  |
| Garage:   | Single Garage Attached |        |                   |  |  |
| Lot Size: | 0.14 Acre              |        |                   |  |  |
| Lot Feat: | Landscaped             |        |                   |  |  |

Features: See Remarks

Inclusions: NA

This great starter home has so much to offer for this price. Offers you 2 bedrooms and full 4pc bathroom. Nice sized kitchen and living to host some friends and family. Recent updates include Furnace (4 years old), Roof (4 years old), new hot water tank, and to give you a final piece of mind are they updated windows!! Single car garage gives you the space to store your toys and keep them out of the elements. Large fenced yard with rear alley access is landscaped and ready for your pets to enjoy. This property won't last, call a real estate professional today to get a chance at this Home