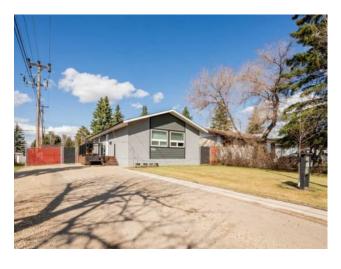

## 9546 85 Avenue **Grande Prairie, Alberta**

## MLS # A2215337

\$320,000

Highland Park Division: Residential/House Type: Style: Bungalow Size: 960 sq.ft. Age: 1972 (53 yrs old) **Beds:** Baths: 1 full / 1 half Garage: Parking Pad Lot Size: 0.14 Acre Lot Feat: Landscaped

See Remarks

Inclusions: NA

Features:

Located in the highly sought-after Highland Park neighborhood, this spacious and well-maintained 4-bedroom home offers a perfect blend of comfort, style, and modern updates. Step inside to find a beautifully updated kitchen with contemporary finishes, ideal for both everyday living and entertaining. The home also features updated windows and doors that enhance energy efficiency and aesthetic appeal, along with recently replaced shingles that provide long-term peace of mind. Outside, you' Il fall in love with the beautifully finished yard— perfect for relaxing, gardening, or hosting gatherings. This home truly offers the best of both indoor luxury and outdoor enjoyment in one of the city's most desirable areas.