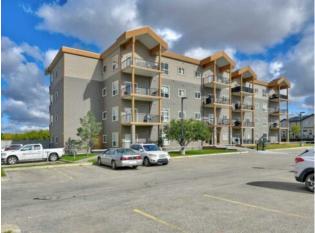

## 102, 9229 Lakeland Drive Grande Prairie, Alberta

## MLS # A2214971

## \$175,000

| Division: | Lakeland                           |          |                   |  |
|-----------|------------------------------------|----------|-------------------|--|
| Туре:     | Residential/Low Rise (2-4 stories) |          |                   |  |
| Style:    | Apartment-Single Level Unit        |          |                   |  |
| Size:     | 864 sq.ft.                         | Age:     | 2006 (19 yrs old) |  |
| Beds:     | 2                                  | Baths:   | 2                 |  |
| Garage:   | Stall                              |          |                   |  |
| Lot Size: | -                                  |          |                   |  |
| Lot Feat: | -                                  |          |                   |  |
|           | Water:                             | -        |                   |  |
|           | Sewer:                             | -        |                   |  |
|           | Condo Fee                          | e: \$643 |                   |  |
|           | LLD:                               | -        |                   |  |
|           | Zoning:                            | RM       |                   |  |
|           | Utilities:                         | -        |                   |  |

Inclusions: fridge, stove, washer, dryer, dishwasher, microwave rangehood (appliances in as is condition)

Immediate possession available on the ground floor 2 bedroom, 2 bath corner unit in The Vistas at Crystal Lake. Nice open floor plan with a 4pc ensuite, convenient kitchen and a nice sunny south face dining area and living room. with a balcony. Pet friendly building but restrictions do apply. Condo fee is \$643/ month and includes heat and water. Book your viewing today!