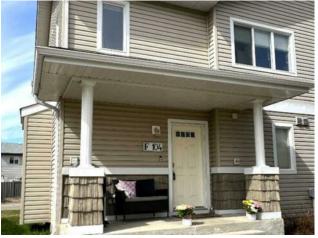

## 104F, 8640 103 Avenue Grande Prairie, Alberta

Forced Air

Asphalt

None

Laminate, Linoleum

Poured Concrete

See Remarks

Concrete, Vinyl Siding, Wood Frame

## \$219,900

| Division: | Crystal Landing        |        |                   |
|-----------|------------------------|--------|-------------------|
| Туре:     | Residential/Four Plex  |        |                   |
| Style:    | 2 Storey               |        |                   |
| Size:     | 1,056 sq.ft.           | Age:   | 2008 (17 yrs old) |
| Beds:     | 2                      | Baths: | 2                 |
| Garage:   | Single Garage Attached |        |                   |
| Lot Size: | -                      |        |                   |
| ot Feat:  | Landscaped             |        |                   |
|           | Water:                 | -      |                   |
|           | Sewer:                 | -      |                   |
|           | Condo Fee:             | \$ 364 |                   |
|           | LLD:                   | -      |                   |
|           | Zoning:                | RM     |                   |
|           | Utilities:             | _      |                   |

Step right up to this delightful 2-bedroom, 2-bathroom townhouse in Crystal Landing—a gem for first-time buyers or savvy investors! Featuring a single attached garage, fresh paint and no carpet, this townhouse blends cozy vibes with a practical layout. The main floor has a good-sized bedroom, full bathroom, and laundry, while upstairs shines with a sunny kitchen, dining nook, and roomy living area, plus another bedroom and full bath. Nestled near shopping, dining, and transit, this treasure is a budget-friendly jackpot. Condo fees even cover snow and garbage removal, water, and landscape maintenance—what a deal! Don't let this one slip away—book your tour today!